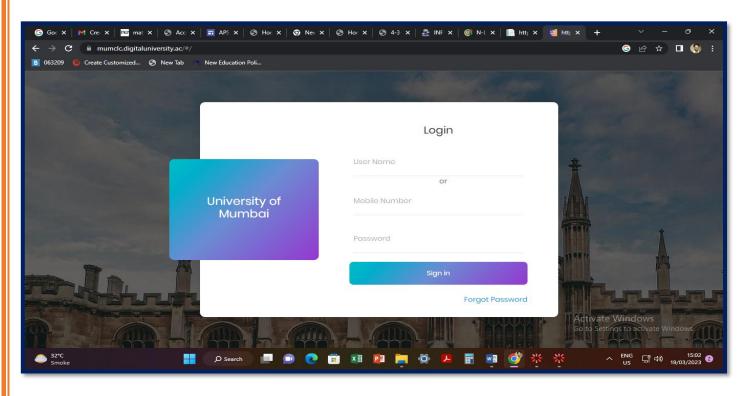

### University of Mumbai Digital Portal for Admission-

# Website Link-https://mumclc.digitaluniversity.ac/#/