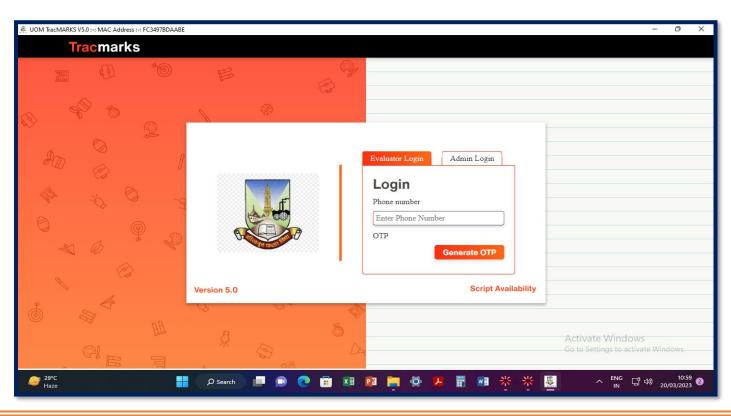

N-LIST- E-books and E-journals**



#### I.T. Support Facilities for Finance and Account

#### **Online Fee Payment – SBI COLLECT**



## MahaDBT- Online submission Scholarship form for Students



### I.T. Support Facilities for Admission Process

### University of Mumbai Digital Portal for Admission-



# Website Link-https://mumclc.digitaluniversity.ac/#/



# ICT based Lecture facilities in Classroom (Projector with Screen)



# Faculties for Online Lecture- Microsoft Team (open Access Software)



### Faculties for Online Lecture- Zoom App (open Access Software)



# Facilities for Online Notes sharing to Students (Google Classroom)



# I.T. Support Facilities for Examination

#### **Examination Paper download (MUAPPSia31):-**



# **University of Mumbai Paper Assessment Software**



#### **Track MARKS-UOM APP**





#### IT Support for Marks Data Entry and Result Preparation Software

#### **RESULT10 Examination Software for college examination results entry**