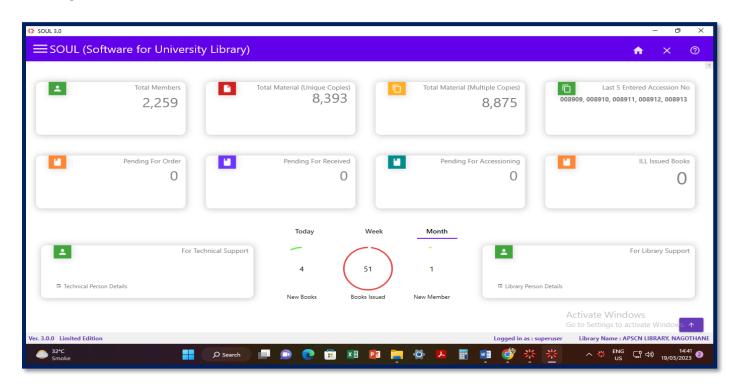

#### Konkan Education Society's 'Bapusaheb Deshpande Educational Complex'

#### ANANDIBAI PRADHAN SCIENCE COLLEGE

Nagothane, Tal.-Roha, Dist. Raigad, Pin. 402 106

E-mail: principalapsc@yahoo.co.in Website: http://www.apcnagothane.edu.in

# 4.3.1 Updated I.T. Facilities of the Institutions

#### College Website - <a href="http://www.apcnagothane.edu.in/">http://www.apcnagothane.edu.in/</a>



#### I.T. Support Library Facilities

### Library Website - https://sites.google.com/view/apscnlib/home



#### **Library Software-SOUL 3.0**



### **Library OPAC- SOUL 3.0**



# **INFLIBNET N-LIST- E-books and E-journals**



#### I.T. Support Facilities for Finance and Account

#### **Online Fee Payment – SBI COLLECT**



## MahaDBT- Online submission Scholarship form for Students



### I.T. Support Facilities for Admission Process

### University of Mumbai Digital Portal for Admission-



# Website Link-https://mumclc.digitaluniversity.ac/#/



# ICT based Lecture facilities in Classroom (Projector with Screen)



# Faculties for Online Lecture- Microsoft Team (open Access Software)



### Faculties for Online Lecture- Zoom App (open Access Software)



# Facilities for Online Notes sharing to Students (Google Classroom)



# I.T. Support Facilities for Examination

#### **Examination Paper download (MUAPPSia31):-**



# **