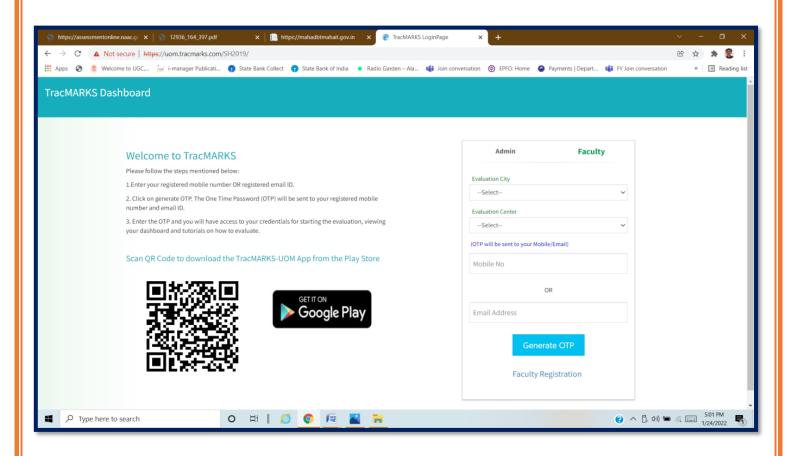

#### I.T. Support Facilities for Finance and Account

#### **Online Fee Payment – SBI COLLECT**



## MahaDBT- Online submission Scholarship form for Students



### I.T. Support Facilities for Admission Process

### University of Mumbai Digital Portal for Admission-



# Website Link-https://mumclc.digitaluniversity.ac/#/



# ICT based Lecture facilities in Classroom (Projector with Screen)



# Faculties for Online Lecture- Microsoft Team (open Access Software)



### Faculties for Online Lecture- Zoom App (open Access Software)



# Facilities for Online Notes sharing to Students (Google Classroom)



# I.T. Support Facilities for Examination

#### **Examination Paper download (MUAPPSia31):-**



# **University of Mumbai Paper Assessment Software**



#### **Track MARKS-UOM APP**





#### IT Support for Marks Data Entry and Result Preparation Software

#### **RESULT10 Examination Software for college examination results entry**