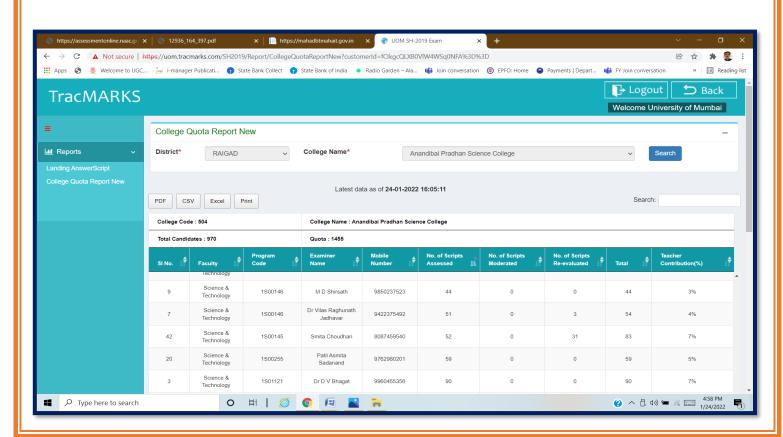

#### I.T. Support Facilities for Finance and Account

#### **Online Fee Payment – SBI COLLECT**



## MahaDBT- Online submission Scholarship form for Students



### I.T. Support Facilities for Admission Process

### University of Mumbai Digital Portal for Admission-



# Website Link-https://mumclc.digitaluniversity.ac/#/



# ICT based Lecture facilities in Classroom (Projector with Screen)



# Faculties for Online Lecture- Microsoft Team (open Access Software)



### Faculties for Online Lecture- Zoom App (open Access Software)



# Facilities for Online Notes sharing to Students (Google Classroom)



# I.T. Support Facilities for Examination

#### **Examination Paper download (MUAPPSia31):-**



# **University of Mumbai Paper Assessment Software**



#### **Track MARKS-UOM APP**





#### IT Support for Marks Data Entry and Result Preparation Software

#### **RESULT10 Examination Software for college examination results entry**