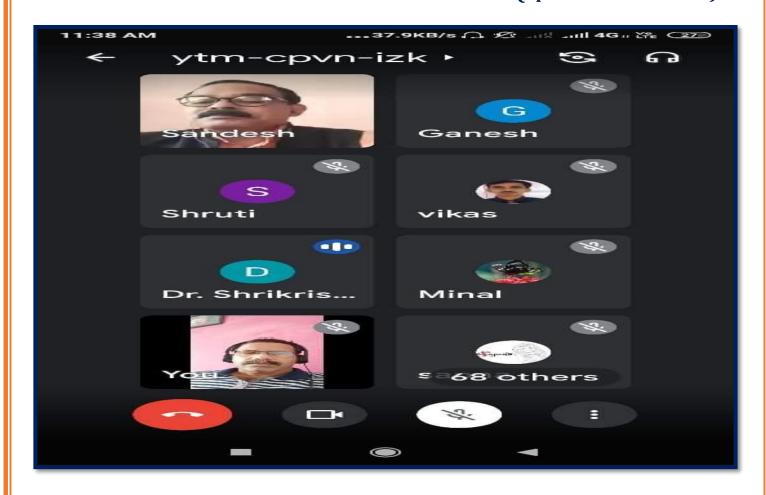

# Faculties for Online Lecture- Microsoft Team (open Access Software)

### Faculties for Online Lecture- Zoom App (open Access Software)