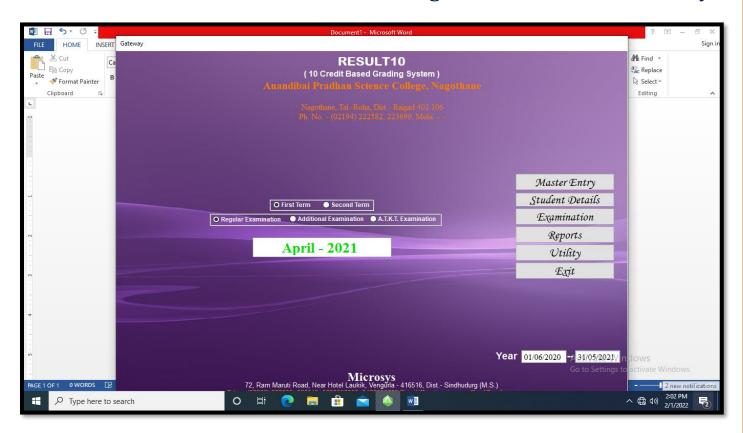

r Students



### I.T. Support Facilities for Admission Process

### University of Mumbai Digital Portal for Admission-



# Website Link-https://mumclc.digitaluniversity.ac/#/



# ICT based Lecture facilities in Classroom (Projector with Screen)



# Faculties for Online Lecture- Microsoft Team (open Access Software)



### Faculties for Online Lecture- Zoom App (open Access Software)



# Facilities for Online Notes sharing to Students (Google Classroom)



# I.T. Support Facilities for Examination

#### **Examination Paper download (MUAPPSia31):-**



# **University of Mumbai Paper Assessment Software**



#### **Track MARKS-UOM APP**





#### IT Support for Marks Data Entry and Result Preparation Software

#### **RESULT10 Examination Software for college examination results entry**