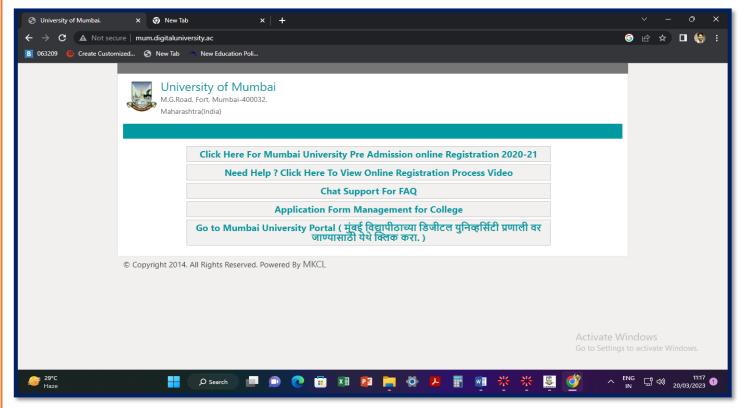

### University of Mumbai Digital Portal for Admission-

# Website Link-https://mumclc.digitaluniversity.ac/#/